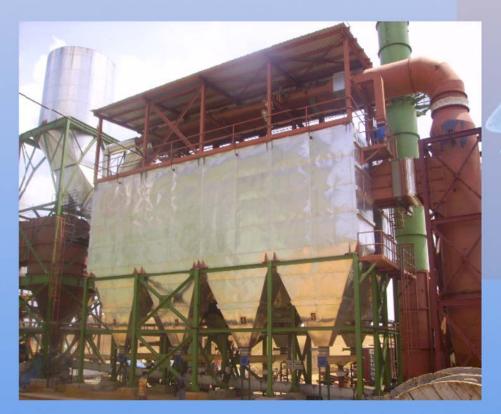

### SRI LANKA 2006

| <ul> <li>Application</li> </ul> | Biomass (Rice Husks) Boiler |
|---------------------------------|-----------------------------|
| •Site                           | TRINCONMALEE                |
|                                 |                             |

•Customer TOKYO CEMENT

•Scope of supply Bag Filter with by-pass & pressurization system, lime storage & injection with Reactor, fan, stack.

•Flow rate 154.320 Am3/h @ 180°C

#### **TOKYO CEMENT - SRI LANKA 2006**