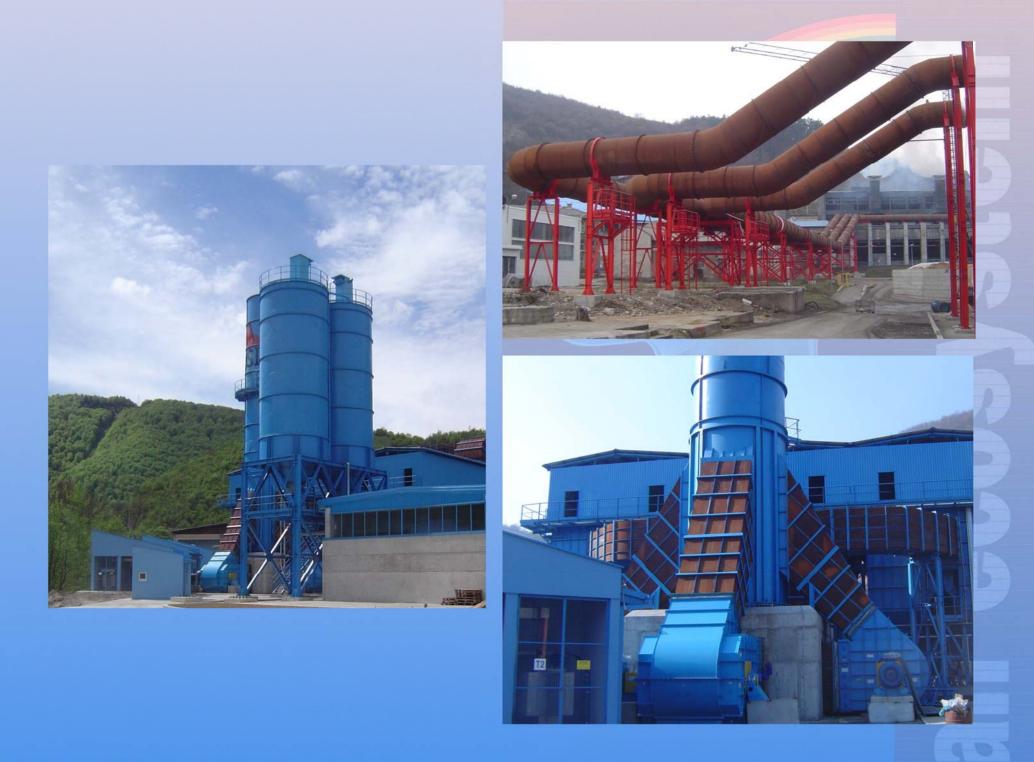

## **Bosnia & Herzegovina 2007**

- •Application Metallic Silicon Furnace
- •Site JAJCE
- •Customer METALLEGHE-B.S.I.
- •Scope of supply Suction Ducts, Cyclons, Bag Filter, dust transport & storage system, fan, stack
- •Flow rate 3 x 250.000 Am<sup>3</sup>/h @ 130°C

METALLEGHE-B.S.I.- Bosnia & Herzegovina

METALLEGHE-B.S.I.- Bosnia & Herzegovina