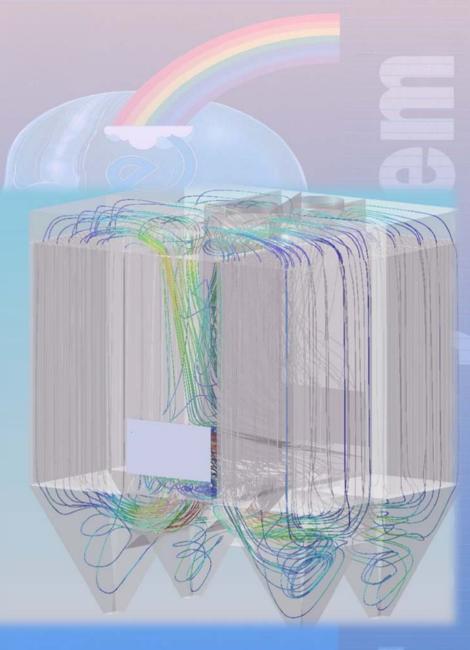

# **RESEARCH & DEVELOPMENT**

Computer aided air flow optimization for higher filtration performance

iolines: Temperature [\*C]