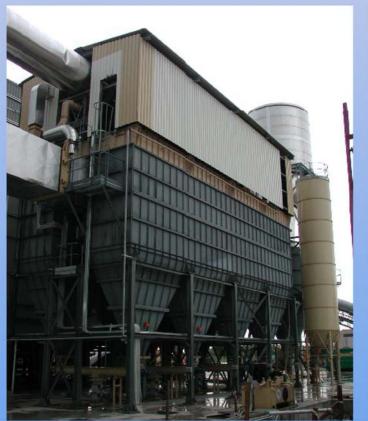

## France 2011

| <ul> <li>Application</li> </ul> | Foundry | Sand Regeneration |  |
|---------------------------------|---------|-------------------|--|
|---------------------------------|---------|-------------------|--|

- •Site LAIGNEVILLE
- •Customer MONTUPET
- •Scope of supply Pre Separator, Heat Exchanger, Bag Filter, Fan.
- •Flow rate 72.000 Am<sup>3</sup>/h @ 111°C