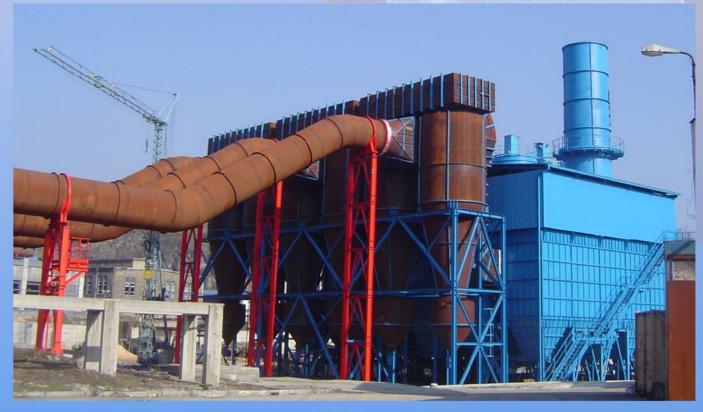

## **Bosnia & Herzegovina 2007**

- •Application Metallic Silicon Furnace
- •Site JAJCE
- •Customer METALLEGHE-B.S.I.
- •Scope of supply Suction Ducts, Cyclons, Bag Filter, dust transport & storage system, fan, stack
- •Flow rate 3 x 250.000 Am<sup>3</sup>/h @ 130°C

METALLEGHE-B.S.I.- Bosnia & Herzegovina

METALLEGHE-B.S.I.- Bosnia & Herzegovina