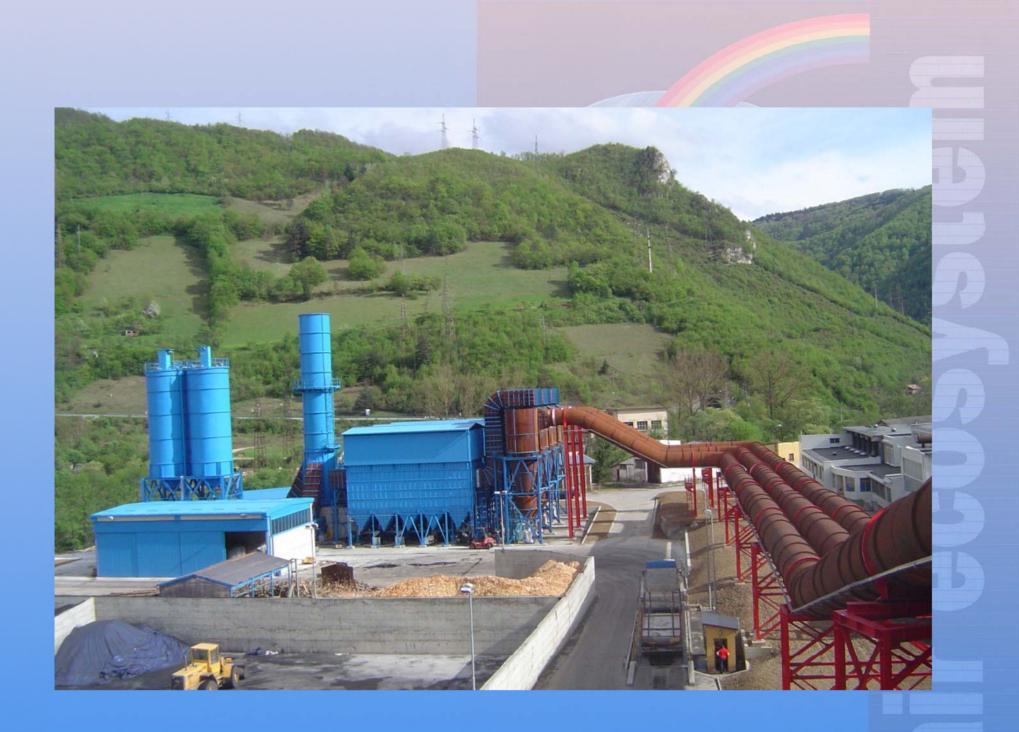

## **Bosnia & Herzegovina 2007**

- •Application Metallic Silicon Furnace
- •Site JAJCE
- •Customer METALLEGHE-B.S.I.
- •Scope of supply Suction Ducts, Cyclons, Bag Filter, dust transport & storage system, fan, stack
- •Flow rate 3 x 250.000 Am<sup>3</sup>/h @ 130°C

METALLEGHE-B.S.I.- Bosnia & Herzegovina

METALLEGHE-B.S.I.- Bosnia & Herzegovina