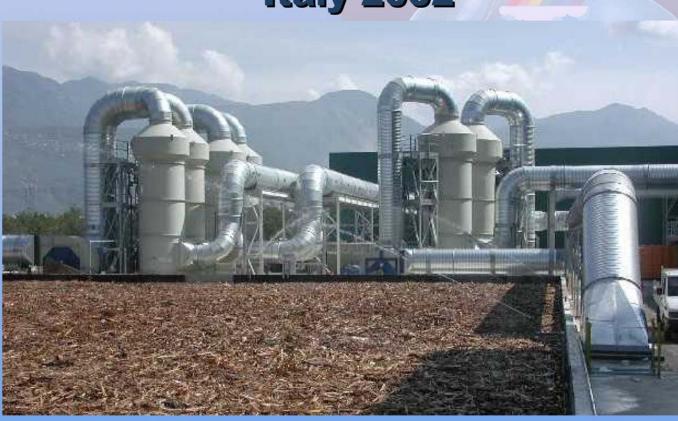

### **Italy 2001**

| <ul> <li>Application</li> </ul> | Biomass | (Rice | Husks) | Boiler |
|---------------------------------|---------|-------|--------|--------|
|                                 |         |       |        |        |

•Site PAVIA (RISO SCOTTI)

Customer
 COMEF GROUP

•Scope of supply Cyclone, Bag Filter with by-pass & pressurization system, lime storage & injection with Reactor, fan, stack.

•Flow rate 153.500 Am<sup>3</sup>/h @ 180°C