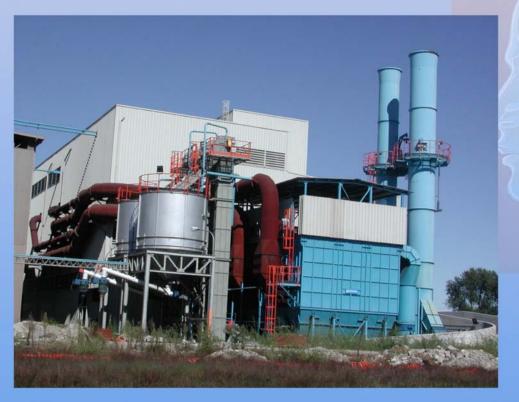

### SRI LANKA 2006

| <ul> <li>Application</li> </ul> | Biomass (Rice Husks) Boiler |
|---------------------------------|-----------------------------|
| •Site                           | TRINCONMALEE                |
|                                 |                             |

•Customer TOKYO CEMENT

•Scope of supply Bag Filter with by-pass & pressurization system, lime storage & injection with Reactor, fan, stack.

•Flow rate 154.320 Am3/h @ 180°C

#### **TOKYO CEMENT - SRI LANKA 2006**