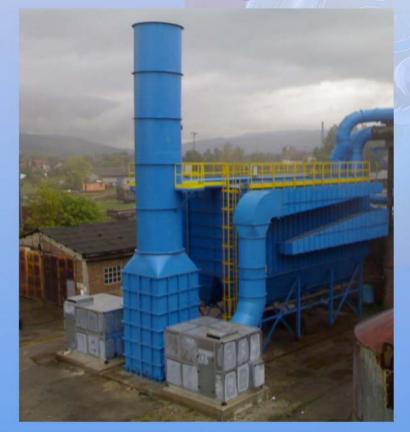

### SRI LANKA 2006

| <ul> <li>Application</li> </ul> | Biomass (Rice Husks) Boiler |
|---------------------------------|-----------------------------|
| •Site                           | TRINCONMALEE                |
|                                 |                             |

•Customer TOKYO CEMENT

•Scope of supply Bag Filter with by-pass & pressurization system, lime storage & injection with Reactor, fan, stack.

•Flow rate 154.320 Am3/h @ 180°C

#### **TOKYO CEMENT - SRI LANKA 2006**