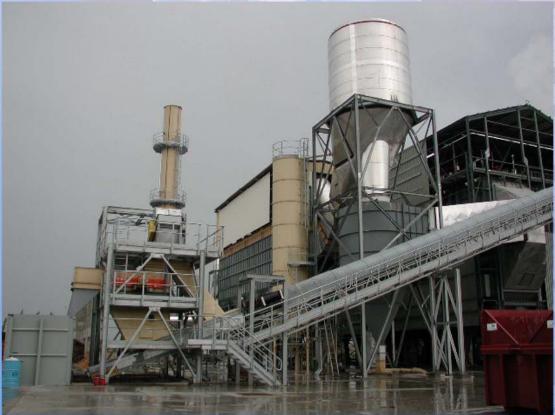

### **USA 2011**

•Application Complete Aluminium Foundry

•Site BEDFORD

•Customer FATA ALUMINUM x GENERAL MOTORS

•Scope of supply Cooling Garage, Suction Ducts, Heat Exchanger, Horizontal Cyclon, Bag Filters, fans, stacks.

•Flow rate 71.000 Am3/h @ 100°C, 95.000 @ 55°C, 78.000 @ 200°C.